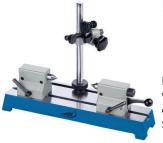

## **HELIOS PREISSER Bench center with centers type 4315**

Design: Contact surface finely ground, evenness acc. to DIN 876-2. With 2 sliding tailstocks. Left-hand tailstock with fixed tip; right-hand tailstock with flexible tip, stroke approx. 10 mm. Tailstocks can be locked via eccentric clamp. With T-groove and measuring stand. With dial gauge adapter Ø 8 mm H7 and fine adjustment. Supplied in transport packaging.

| Description                  | Article  |
|------------------------------|----------|
| Concentricity gauge 50x200mm | 12596446 |
| Concentricity gauge 50x350mm | 12596448 |
| Concentricity gauge 75x200mm | 12596447 |
| Concentricity gauge 75x350mm | 12596449 |