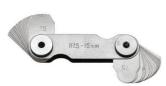

## **FORMAT Radius bore type 4479**

Design: Made of standard steel, radii concave and convex, with dimensions on the cover sheet. Pitch in mm: 1.0?3 mm increasing in 0.25 mm steps, 3.5?20 mm increasing in 0.50 mm steps, 20.0?25 mm increasing in 1.00 mm steps.

Application: For inspecting inner and outer radii.

| Number of blades | Article  |
|------------------|----------|
| 16               | 23422453 |
| 17               | 23422452 |
|                  | 23422454 |