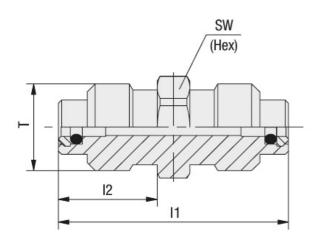

## Size table:

| п    | l2   | sw | Т          |
|------|------|----|------------|
| mm   | mm   | mm |            |
| 42.5 | 18.5 | 17 | M16x1.5    |
| 42.5 | 18.5 | 17 | M16x2      |
| 31   | 12.5 | 14 | S12.65x1.5 |