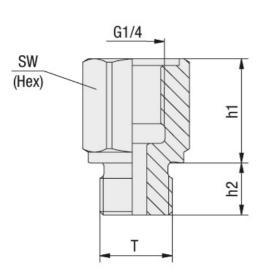

## Size table:

| h1   | h2 | SW | т       |
|------|----|----|---------|
| mm   | mm | mm |         |
| 10.5 | 14 | 27 | G1/2    |
| 24   | 12 | 22 | G3/8    |
| 24   | 12 | 24 | M18x1.5 |
| 10.5 | 14 | 27 | M20x1.5 |