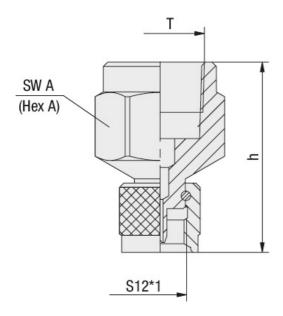

## Size table:

| h  | SW A | T    |
|----|------|------|
| mm | mm   |      |
| 35 | 19   | G1/2 |
| 35 | 19   | G1/4 |

| Connection type | Connection size | Sealing   | Article  |
|-----------------|-----------------|-----------|----------|
| Internal thread | 1/2" BSP cyl.   | FKM (FPM) | 11360539 |
| Internal thread | 1/2" BSP cyl.   | NBR       | 11360265 |
| Internal thread | 1/4" BSP cyl.   | NBR       | 11359482 |