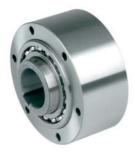

## STIEBER Roller type freewheel bearing supported Series: ALM

**Characteristics** 

Series: ALM

| Manufacturer ID | Inner diameter | Outer diameter | Width | Article  |
|-----------------|----------------|----------------|-------|----------|
|                 | mm             | mm             | mm    |          |
| ALM25           | 25             | 90             | 60    | 13220177 |
| ALM30           | 30             | 100            | 68    | 23782992 |
| ALM35           | 35             | 110            | 74    | 13220178 |