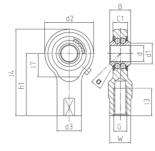

## **Characteristics**

Series: PF

Thread type: Internal thread right hand Maintenance: Requiring maintenance Sliding contact surface: Ball bearing

| Manufacturer ID | Inner diameter | Thread size | Article  |
|-----------------|----------------|-------------|----------|
|                 | mm             |             |          |
| PF 10-00-501    | 10             | M 8         | 12216737 |
| PF 15-00-501    | 15             | M 12        | 12216739 |
| PF 20-00-501    | 20             | M 16        | 12216741 |