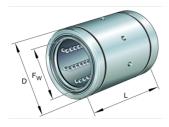

## INA Linear ball bushing Closed With sealing Series: KBS..P

**Characteristics** Series: KBS..P Model: Closed With sealing: Yes

| Manufacturer ID | Shaft diameter | Outer diameter | Length | Article  |
|-----------------|----------------|----------------|--------|----------|
|                 | mm             | mm             | mm     |          |
| KBS12-P         | 12             | 22             | 32     | 11726414 |
| KBS16-P         | 16             | 26             | 36     | 12633136 |
| KBS20-P         | 20             | 32             | 45     | 12633137 |
| KBS25-P         | 25             | 40             | 58     | 12633139 |
| KBS30-P         | 30             | 47             | 68     | 12633140 |