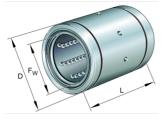

## **INA Linear ball bushing Closed With sealing Series: KBS**

## Characteristics

Series: KBS Model: Closed With sealing: Yes

| Manufacturer ID | Shaft diameter | Outer diameter | Length | Article  |
|-----------------|----------------|----------------|--------|----------|
|                 | mm             | mm             | mm     |          |
| KBS12           | 12             | 22             | 32     | 11726413 |
| KBS16           | 16             | 26             | 36     | 11726416 |
| KBS20           | 20             | 32             | 45     | 11726418 |
| KBS25           | 25             | 40             | 58     | 12633138 |
| KBS30           | 30             | 47             | 68     | 11726421 |
| KBS40           | 40             | 62             | 80     | 12633141 |
| KBS50           | 50             | 75             | 100    | 12633143 |