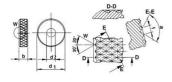

| Description                              | Article  |
|------------------------------------------|----------|
| Knurling wheel 20x8x6mm graduation 1.2mm | 12050590 |

Disclaimer: The content of this document has been composed with the utmost care. However, it is possible that certain information changes over time, becomes inaccurate or incomplete. ERIKS does not guarantee that the information provided on this document is up to date, accurate and complete; the information provided is not intended to be advice. ERIKS shall never be liable for damage resulting from the use of the information provided.