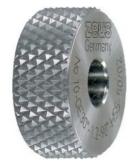

## **ZEUS Knurling roller HSS-E format GE type 2948**

Design: Powder metal, DIN 403 as well as with chamfer. Face and bore are ground and the teeth are milled precisely to pitch.

Application: For form knurling (non-cutting forming).