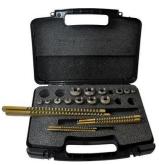

## IBT Spline broaching set type 2970

Design: Supplied in a durable case made of sturdy plastic.

Contents of set: 4 broaches 411; 511; 6111; 8111 9 guide bushings dia. 12; 14; 15; 16; 18; 20; 22; 24; 25 mm

| Description                 | Article  |
|-----------------------------|----------|
| Broach set HSS sz.4+5+6+8mm | 23105928 |

Disclaimer: The content of this document has been composed with the utmost care. However, it is possible that certain information changes over time, becomes inaccurate or incomplete. ERIKS does not guarantee that the information provided on this document is up to date, accurate and complete; the information provided is not intended to be advice. ERIKS shall never be liable for damage resulting from the use of the information provided.