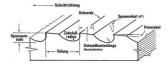

## IBT Keyway pressure broach 4-5 mm type 2976

Design: HSS, with relief angle.

Application: For manufacturing machine elements, templates, welding, drilling and clamping devices, the rake angle has been designed for steel but can also be used for cast iron, bronze and aluminium. For the fast and rational production of exactly centric keyways true to size in accordance with DIN 6885 for fit JS9. The required chip removal is achieved by several passes. Tooth shape and relief angle guarantee a clean