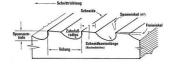

## IBT Keyway pressure broach 16-18 mm type 2986

Design: HSS, with relief angle.

Application: For manufacturing machine elements, templates, welding, drilling and clamping devices, the rake angle has been designed for steel but can also be used for cast iron, bronze and aluminium. For the fast and rational production of exactly centric keyways true to size in accordance with DIN 6885 for fit JS9. The required chip removal is achieved by several passes. Tooth shape and relief angle guarantee a clean