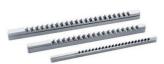

## IBT Keyway pressure broach 16-18 mm type 2986

Design: HSS, with relief angle.

Application: For manufacturing machine elements, templates, welding, drilling and clamping devices, the rake angle has been designed for steel but can also be used for cast iron, bronze and aluminium. For the fast and rational production of exactly centric keyways true to size in accordance with DIN 6885 for fit JS9. The required chip removal is achieved by several passes. Tooth shape and relief angle guarantee a clean

The shims are included in the scope of supply of the broaches.

surface finish. Can be used on manual and hydraulic presses.

| Description        | Article  |
|--------------------|----------|
| Broach HSS type16V | 23105822 |
| Broach HSS type18V | 23105823 |