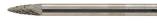

## FORMAT Carbide mini end mill, pointed arch shape SPG, toothing C type 2602

Small tungsten-carbide burr DIN 8032/8033, pointed tree shape SPG, tooth system C, Format

Rotor-cutter, 3 mm shank Ø

## **Characteristics**

Shape: Pointed tree shape SPG

DIN standard: 8033

| Maximum working length | Total length | DIN standard | Article  |
|------------------------|--------------|--------------|----------|
| mm                     | mm           |              |          |
| 7                      | 37           | 8033         | 23415240 |
| 13                     | 43           | 8033         | 23415241 |
| 13                     | 43           | 8033         | 23415242 |