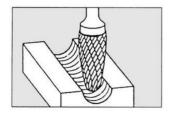

## FORMAT Carbide mini end mil, round arch shape RBF, toothing C type 2602

Small tungsten-carbide burr DIN 8032/8033, round arch shape RBF, tooth system C, Format

Rotor-cutter, 3 mm shank Ø

## Characteristics

Shape: Tree shape with radius end RBF

DIN standard: 8033

| Maximum working length | Total length | DIN standard | Article  |
|------------------------|--------------|--------------|----------|
| mm                     | mm           |              |          |
| 7                      | 37           | 8033         | 23415238 |
| 13                     | 43           | 8033         | 23415239 |