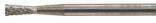

## FORMAT Carbide mini end mill, angular WKN, toothing C type 2602

Small tungsten-carbide burr DIN 8032/8033, angle shape WKN, tooth system C, Format

Rotor-cutter, 3 mm shank Ø

## **Characteristics**

Shape: Inverted cone WKN DIN standard: 8033

| Maximum working length | Total length | DIN standard | Article  |
|------------------------|--------------|--------------|----------|
| mm                     | mm           |              |          |
|                        | 37           | 8033         | 23415229 |
| 7                      | 37           | 8033         | 23415230 |