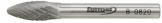

## FORMAT Carbide end mill, flame shape B, toothing C type

Tungsten-carbide burr, DIN 8032/8033, flame shape B, tooth system C, Format

Rotor-cutter, 6 mm shank Ø

## **Characteristics**

Shape: Flame shape B DIN standard: 8033

| Maximum working length | Total length | DIN standard | Article  |
|------------------------|--------------|--------------|----------|
| mm                     | mm           |              |          |
|                        | 60           | 8033         | 23415209 |
| 30                     | 70           | 8033         | 23415210 |
|                        | 75           | 8033         | 23415211 |