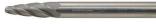

## FORMAT Carbide end mil, round arch shape RBF, toothing aluminium type 2588

Tungsten carbide burrs, DIN 8032/8033, round arch shape, tooth system ALU, Format

Rotor-cutter, 6 mm shank Ø

Burrs cannot be re-sharpened, with shank Ø 8 mm

## **Characteristics**

Shape: Tree shape with radius end RBF

DIN standard: 8033

| Maximum working length | Shaft diameter | Total length | DIN standard | Article  |
|------------------------|----------------|--------------|--------------|----------|
| mm                     | mm             | mm           |              |          |
|                        | 6              | 55           | 8033         | 23415207 |
| 25                     | 8              | 65           | 8033         | 23415208 |