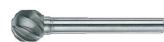

## **BAHCO Spherical end mills for aluminium D**

## **Characteristics**

**Shape:** Spherical shape D

| Maximum working length | Shaft diameter | Total length | Article  |
|------------------------|----------------|--------------|----------|
| mm                     | mm             | mm           |          |
| 11                     | 6              | 56           | 23152373 |
| 11                     | 8              | 62           | 23152374 |