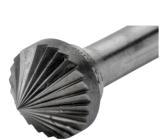

## BAHCO Conical end mills 90 ° type K

## **Characteristics**

Shape: Conical pointed shap countersunk 90° KSJ

BAHCO

| Maximum working length | Shaft diameter | Total length | Article  |
|------------------------|----------------|--------------|----------|
| mm                     | mm             | mm           |          |
| 2                      | 6              | 55           | 23152496 |
| 8                      | 6              | 48           | 23152499 |
| 10                     | 6              | 50           | 23152502 |
| 12                     | 6              | 52           | 11871446 |
| 12                     | 8              | 52           | 23152506 |