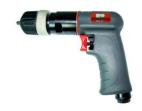

## **RED ROOSTER Drilling machine pistol model type RR**

| Power | Rotational speed | Connection inlet | Article  |
|-------|------------------|------------------|----------|
| kW    | rpm              |                  |          |
| 0.35  | 1800             | 1/4              | 23177400 |
|       |                  |                  | 23177337 |