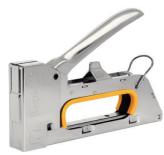

## RAPID Hand stapler R 23/R 33 Ergonomic type 9348

Design: Made of steel, easy to use and no kickback with lower loading magazine for easy work. The safety grip prevents unintentional activation. Magazine capacity: 156 staples. With adjustable impact strength. Suitable e.g. for heavy fabric, leather, thick paper.