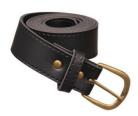

## **PORTWEST PVC belt S932 black**

**S932 - BELT** 

Hardwearing two-ply PVC belt finished with a heavy-duty metal buckle. This belt can be worn with any trouser for a smart look.

**Characteristics** 

Series: S932