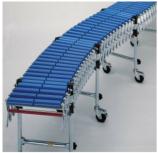

## Flexible roller conveyors, series 12000, with steel rollers

≙ **ح** 

Scissor roller guide, series 12000, steel roll Ø 50 mm

## Variable and adjustable

Extendable conveyor length. Adjustable height (H 720–1150 mm). Flexible route guidance, formation of curves possible. All steel parts galvanised. Mobile using castors with parking brake. Roll graduation: 52 to approx. 150 mm progressive, depending on extended length. Small roll graduation: 32 to approx. 150 mm progressive, depending on extended length.