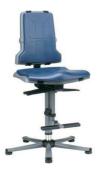

## BIMOS Work revolving chair Sintec 3 with gliders and foot rest

Swivel work chair bimos Sintec

Appropriate foam and fabric upholstery available on request.

| Seat height | Article                  |
|-------------|--------------------------|
| mm          |                          |
| 580-850     | 11820642                 |
| 580-850     | 11820645                 |
| 580-850     | 11820648                 |
|             | mm<br>580-850<br>580-850 |