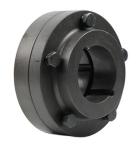

## FENNER Rigid coupling RM type HF for attachment with clamping bush

Taper Lock® Rigid Coupling. Designed to provide a convenient method of rigidly connecting ends of shafts. For use with Fenner Taper Lock® Bushes.