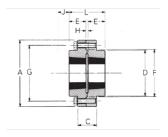

**Characteristics** 

Series: RM Type: HF

| Туре     | Size | Version | Material  | Article  |
|----------|------|---------|-----------|----------|
| Coupling | 25   | HF      | Cast iron | 11423398 |

Disclaimer: The content of this document has been composed with the utmost care. However, it is possible that certain information changes over time, becomes inaccurate or incomplete. ERIKS does not guarantee that the information provided on this document is up to date, accurate and complete; the information provided is not intended to be advice. ERIKS shall never be liable for damage resulting from the use of the information provided.