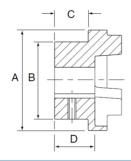

## **Characteristics**

Series: HRC Type: B

| Туре | Size | Version | Material            | Bore | Article  |
|------|------|---------|---------------------|------|----------|
|      |      |         |                     | mm   |          |
| Hub  | 70   | В       | Grey cast iron (GG) | 8    | 11423305 |
| Hub  | 90   | В       | Grey cast iron (GG) | 10   | 13866304 |
| Hub  | 110  | В       | Grey cast iron (GG) | 10   | 11423321 |
| Hub  | 180  | В       | Grey cast iron (GG) | 25   | 11423337 |
| Hub  | 280  | В       | Grey cast iron (GG) | 30   | 11423347 |