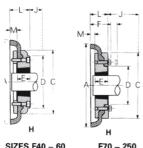

## **Characteristics**

Series: Fenaflex Type: H

SIZES F40 - 60

| Туре   | Size | Version | Material  | Article  |
|--------|------|---------|-----------|----------|
| Flange | 60   | Н       | Cast iron | 13853373 |
| Flange | 70   | н       | Cast iron | 13853381 |
| Flange | 80   | н       | Cast iron | 11423129 |
| Flange | 110  | н       | Cast iron | 13853436 |
| Flange | 160  | н       | Cast iron | 11423192 |
| Flange | 180  | н       | Cast iron | 11423204 |