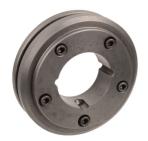

## FENNER Fenaflex flange type H halfbody taper bore

Fenaflex coupling is a highly flexible, torsionally elastic coupling which can accommodate simultaneous maximum misalignment in all planes and due to the excellent shock-absorbing properties can reduce vibration and torsional oscillations

## **Characteristics**

Series: Fenaflex Type: H

SIZES F40 - 60

| Туре   | Size | Version | Material  | Article  |
|--------|------|---------|-----------|----------|
| Flange | 60   | Н       | Cast iron | 13853373 |
| Flange | 70   | н       | Cast iron | 13853381 |
| Flange | 80   | н       | Cast iron | 11423129 |
| Flange | 110  | н       | Cast iron | 13853436 |
| Flange | 160  | н       | Cast iron | 11423192 |
| Flange | 180  | н       | Cast iron | 11423204 |