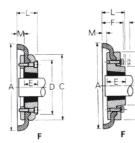

## FENNER Fenaflex flange type F halfbody taper bore

Fenaflex coupling is a highly flexible, torsionally elastic coupling which can accommodate simultaneous maximum misalignment in all planes and due to the excellent shock-absorbing properties can reduce vibration and torsional oscillations

## **Characteristics**

Series: Fenaflex

Type: F

| Туре   | Size | Version | Material  | Article  |
|--------|------|---------|-----------|----------|
| Flange | 40   | F       | Cast iron | 11423106 |
| Flange | 50   | F       | Cast iron | 11423112 |
| Flange | 90   | F       | Cast iron | 11423139 |
| Flange | 100  | F       | Cast iron | 11423151 |
| Flange | 110  | F       | Cast iron | 11423156 |
| Flange | 160  | F       | Cast iron | 11423191 |