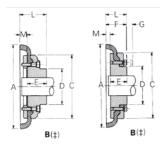

## Characteristics

Series: Fenaflex

Type: B

SIZES F40 - 60

F70 - 250

| Туре   | Size | Version | Material  | Bore | Article  |
|--------|------|---------|-----------|------|----------|
|        |      |         |           | mm   |          |
| Flange | 40   | В       | Cast iron | 13   | 13853354 |
| Flange | 50   | В       | Cast iron | 18   | 11423111 |
| Flange | 80   | В       | Cast iron | 25   | 11423127 |
| Flange | 90   | В       | Cast iron | 32   | 13853393 |