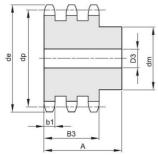

## **ERIKS 12B-3 Sprocket pilot bored**

**Characteristics** 

Series: Sprocket PB Type: BS 12B-3

| Norm     | Pitch | Pitch | Number of teeth | Pilot bore | Material           | Article  |
|----------|-------|-------|-----------------|------------|--------------------|----------|
|          | mm    | in    |                 | mm         |                    |          |
| DIN 8187 | 19.05 | 3/4   | 76              | 30         | Steel C45 (1.0503) | 14246348 |
| DIN 8187 | 19.05 | 3/4   | 95              | 30         | Steel C45 (1.0503) | 12409289 |