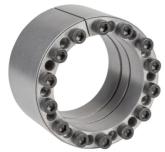

## FENNER FenLock cone clamping element type FLK 450

Fenlock cone clamping elements are precision made in the finest steel materials to provide a wide and versatile range of keyless shaft/hub fixing assemblies offering simple installation and dissembly, resistance to alternating torques, increased shaft strength and high torque transmission capacity.

## **Characteristics**

Series: Fenlock Type: FLK450

| Shaft diameter<br>mm | Self-centring  | Article |
|----------------------|----------------|---------|
| 120                  | Self centering | 1029226 |
| 160                  | Self centering | 1029230 |