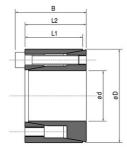

## FENNER FenLock cone clamping element type FLK 350

Fenlock cone clamping elements are precision made in the finest steel materials to provide a wide and versatile range of keyless shaft/hub fixing assemblies offering simple installation and dissembly, resistance to alternating torques, increased shaft strength and high torque transmission capacity.

## Characteristics

Series: Fenlock Type: FLK350

| Shaft diameter | Self-centring  | Article  |
|----------------|----------------|----------|
| mm             |                |          |
| 14             | Self centering | 11381285 |
| 32             | Self centering | 11625859 |