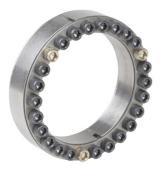

## FENNER FenLock cone clamping element type FLK 350

Fenlock cone clamping elements are precision made in the finest steel materials to provide a wide and versatile range of keyless shaft/hub fixing assemblies offering simple installation and dissembly, resistance to alternating torques, increased shaft strength and high torque transmission capacity.

## Characteristics

Series: Fenlock Type: FLK350

| Shaft diameter | Self-centring  | Article  |
|----------------|----------------|----------|
| mm             |                |          |
| 14             | Self centering | 11381285 |
| 32             | Self centering | 11625859 |