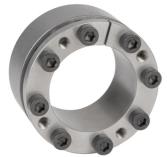

## FENNER FenLock cone clamping element type FLK 200

Fenlock cone clamping elements are precision made in the finest steel materials to provide a wide and versatile range of keyless shaft/hub fixing assemblies offering simple installation and dissembly, resistance to alternating torques, increased shaft strength and high torque transmission capacity.

## **Characteristics**

Series: Fenlock Type: FLK200

| Shaft diameter | Self-centring | Article |
|----------------|---------------|---------|
| mm             |               |         |
| 110            | No            | 1029077 |