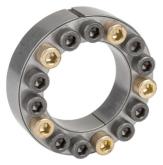

## FENNER FenLock cone clamping element type FLK 139

Fenlock cone clamping elements are precision made in the finest steel materials to provide a wide and versatile range of keyless shaft/hub fixing assemblies offering simple installation and dissembly, resistance to alternating torques, increased shaft strength and high torque transmission capacity.

## **Characteristics**

**Series:** Fenlock **Type:** FLK139

| Shaft diameter | Self-centring Self-centring | Article |
|----------------|-----------------------------|---------|
| mm             |                             |         |
| 32             | Self centering              | 1029034 |