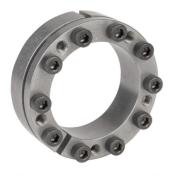

## FENNER FenLock cone clamping element type FLK 133

Fenlock cone clamping elements are precision made in the finest steel materials to provide a wide and versatile range of keyless shaft/hub fixing assemblies offering simple installation and dissembly, resistance to alternating torques, increased shaft strength and high torque transmission capacity.