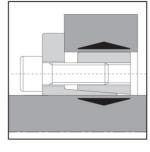

## FENNER FenLock cone clamping element type FLK 133

Fenlock cone clamping elements are precision made in the finest steel materials to provide a wide and versatile range of keyless shaft/hub fixing assemblies offering simple installation and dissembly, resistance to alternating torques, increased shaft strength and high torque transmission capacity.