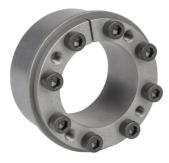

## FENNER FenLock cone clamping element type FLK 110

Fenlock cone clamping elements are precision made in the finest steel materials to provide a wide and versatile range of keyless shaft/hub fixing assemblies offering simple installation and dissembly, resistance to alternating torques, increased shaft strength and high torque transmission capacity.

## **Characteristics**

Series: Fenlock Type: FLK110

| Shaft diameter | Self-centring Self-centring | Article  |
|----------------|-----------------------------|----------|
| mm             |                             |          |
| 6              | Self centering              | 11367216 |
| 7              | Self centering              | 11368251 |
| 13             | Self centering              | 11368277 |