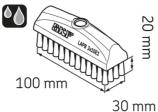

## **SKF Brushes for Automatic Jubricator**

**Characteristics** Series: LAPB

| Description                                          | Article  |
|------------------------------------------------------|----------|
| Brush For System 24 Automatic Lubricator LAPB 3X10E1 | 23766556 |
| Brush For System 24 Automatic Lubricator LAPB 3X4E1  | 23766557 |
| Brush For System 24 Automatic Lubricator LAPB 3X7E1  | 23766558 |