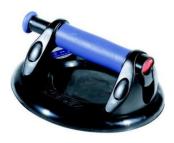

## 2 siphons type 3060 set in transport case

Suction lift/plate lift, universal suction lift with hand pump in a case Set in carrying case. 2 units, aluminium, 2 heads

Disclaimer: The content of this document has been composed with the utmost care. However, it is possible that certain information changes over time, becomes inaccurate or incomplete. ERIKS does not guarantee that the information provided on this document is up to date, accurate and complete; the information provided is not intended to be advice. ERIKS shall never be liable for damage resulting from the use of the information provided.