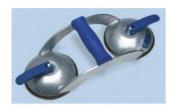

## 2 siphons type 3060 set in transport case

Suction lift/plate lift, universal suction lift with hand pump in a case Set in carrying case. 2 units, aluminium, 2 heads

Disclaimer: The content of this document has been composed with the utmost care. However, it is possible that certain information changes over time, becomes inaccurate or incomplete. ERIKS does not guarantee that the information provided on this document is up to date, accurate and complete; the information provided is not intended to be advice. ERIKS shall never be liable for damage resulting from the use of the information provided.