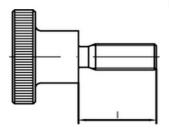

## **DIN464 Knurled screw Brass**

Characteristics
Series: DIN 464

| Thread length | Thread size metric (M) | Type of button  | Model                                                                                                                                        | Length                                             | Article                                                                  |
|---------------|------------------------|-----------------|----------------------------------------------------------------------------------------------------------------------------------------------|----------------------------------------------------|--------------------------------------------------------------------------|
| mm            |                        |                 |                                                                                                                                              | mm                                                 |                                                                          |
| 6             | 3                      | High            | With stud end                                                                                                                                | 6                                                  | 23690342                                                                 |
| 20            | 5                      | High            | With stud end                                                                                                                                |                                                    | 23690357                                                                 |
| 20            | 6                      | High            | With stud end                                                                                                                                | 20                                                 | 23690364                                                                 |
|               | mm<br>6<br>20          | mm (M) 6 3 20 5 | Inread length         (M)         Type of button           mm         4         6         3         High           20         5         High | mm  6 3 High With stud end 20 5 High With stud end | mm Model Length  mm mm  6 3 High With stud end 6 20 5 High With stud end |