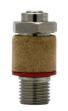

## Reducer with silencer fig. 37010 bronze external thread

**Characteristics** 

**Type:** 37010

Model: Reducer/silencer

Material: Bronze

| Connection             | Connection size | Pressure range<br>bar | Article  |
|------------------------|-----------------|-----------------------|----------|
| External thread (BSPP) | 1/4" [8]        | 0 / 10                | 11815289 |
| External thread (BSPP) | 1/8" [6]        | 0 / 10                | 11815290 |