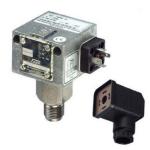

## FEMA Pressure switch type DWAM

## Characteristics

Series: DWAM Type: 3778 Model: Pressure switch Max. pressure: 6 bar Size process connection: 1/4" [8] and 1/2" [15] Sensor/feeler type: Bellows Housing material: Cast aluminium GD-AlSi12 Sensor material: Stainless steel 316Ti

## Characteristics (2)

Process connection material: Stainless steel 430 Contact type: Micro switch Switching function: Change-over Switching power: 250V AC/8 A res - 250V DC/0.3 A -24V DC/8 A Level of protection (IP value): IP54