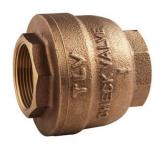

## TLV Check valve Type: 615 Brass Internal thread (BSPP) PN10

## **Characteristics**

**Type:** 615 Norm: EN (DIN)

Construction type: Straight **Housing material:** Brass Material quality: CuZn40Pb3 Connection: Internal thread [BSPP]

Face to Face norm: Manufacturer standard

With spring: Yes

Disclaimer: The content of this document has been composed with the utmost care. However, it is possible that certain information changes over time, becomes inaccurate or incomplete. ERIKS does not guarantee that the information provided on this document is up to date, accurate and complete; the information provided is not intended to be advice. ERIKS shall never be liable for damage resulting from the use of the information provided.