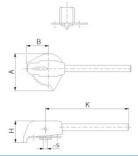

## **CENTER LINE RS Lever Type: 713-719 Suitable for type/series:** 713-719

**Characteristics** 

**Execution:** Handle

Suitable for type/series: 713-719

| Compatible with DN | Article  |
|--------------------|----------|
| DN40 - DN100       | 10056932 |
| DN125 - DN200      | 10056933 |