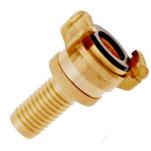

## Geka Plus coupling adjustable in messing - tailpiece

## **Characteristics**

Type of component: Hose tail coupling

Material: Brass

Connection type: Quick Coupling
Hose fitting type: Claw coupling
Connection termination: GEKA Plus

Temperature range [°C]: -30 / 120 °C

Seal material: NBR Elbow angle [degr.]: 0 ° Hose tail execution: Serrated

| Connection termination size | Hose ID (DN) | Maximum operating pressure | Maximum operating pressure | Article  |
|-----------------------------|--------------|----------------------------|----------------------------|----------|
|                             |              | bar                        | psi                        |          |
| Claw distance 40mm          | DN12         | 10                         | 145                        | 10039526 |
| Claw distance 40mm          | DN19         | 10                         | 145                        | 10039527 |
| Claw distance 40mm          | DN25         | 10                         | 145                        | 10039528 |