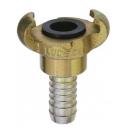

## **LUDECKE Swivel coupling type SKG-DR**

| Туре   | Material  | Article  |
|--------|-----------|----------|
| SKG-DR | Cast iron | 12399275 |
| SKG-DR | Cast iron | 12399276 |
| SKG-DR | Cast iron | 12399277 |