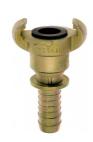

## LUDECKE Swivel coupling with safety flange type SKB-DR

| Туре   | Material  | Article  |
|--------|-----------|----------|
| SKB-DR | Cast iron | 12399278 |
| SKB-DR | Cast iron | 12399279 |
| SKB-DR | Cast iron | 12399280 |