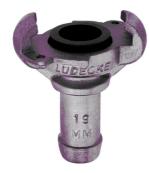

## **Coupling SKSS GY**

## **Characteristics**

Type of component: Hose tail coupling

Material: Cast iron

Connection type: Quick Coupling Hose fitting type: Claw coupling Connection termination: EA Safety

Seal material: NBR Elbow angle [degr.]: 0  $^{\circ}$ 

Hose tail execution: With safety collar Temperature range [°C]: -40 / 95 °C

| Connection termination size | Hose ID (DN) | Maximum operating pressure Maximum operating pressure |     | Article  |
|-----------------------------|--------------|-------------------------------------------------------|-----|----------|
|                             |              | bar                                                   | psi |          |
| Claw distance 42mm          | DN12         | 10                                                    | 145 | 10039536 |
| Claw distance 42mm          | DN19         | 10                                                    | 145 | 10039537 |
| Claw distance 42mm          | DN25         | 10                                                    | 145 | 10039538 |