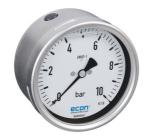

## ECON® Bourdon tube pressure gauge Type 1415A rear connection brass

## **Characteristics**

Type: 1415A Model: Bourdon tube pressure gauge Blow-out included: Yes Pressure gauge attachment: Direct Process connection: External thread Process connection material: Brass Window material: Glass Protection class: IP65 Medium temperature: -20 / 60 °C Ambient temperature: -20 / 60 °C