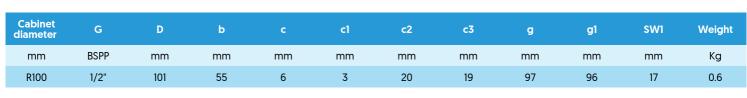

| Cabinet<br>diameter<br>mm | Measuring<br>range | Pressure unit | Accuracy<br>class | Cabinet<br>filling fluid | Connection<br>location | Size process connection | Cabinet<br>material | Material dial | Maximum<br>overpressure<br>bar | Article  |
|---------------------------|--------------------|---------------|-------------------|--------------------------|------------------------|-------------------------|---------------------|---------------|--------------------------------|----------|
| 100                       | -1 / 0             | bar           | 1.0 %             | Glycerin                 | Back<br>eccentric      | 1/2" BSPP(G)            | Stainless steel 304 | Aluminium     | 0                              | 10059548 |
| 100                       | 0 / 1.6            | bar           | 1.0 %             | Glycerin                 | Back<br>eccentric      | 1/2" BSPP(G)            | Stainless steel 304 | Aluminium     | 2                              | 10059663 |
| 100                       | 0 / 10             | bar           | 1.0 %             | Glycerin                 | Back<br>eccentric      | 1/2" BSPP[G]            | Stainless steel 304 | Aluminium     | 13                             | 10059544 |