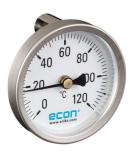

## ECON® Bimetal thermometer fig. 683 connection magnet

## **Characteristics**

**Type:** 683

Accuracy class: Class 2.5 EN 13190 Connection location: Back Connection: Magnet With pocket tube: No

Cabinet material: Stainless steel Window material: Glass Material dial: Aluminium

Level of protection (IP value): IP43