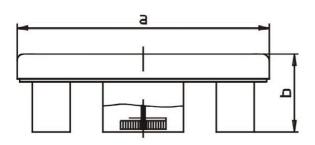

## Size table:

| Cabinet diameter | a  | a b |  |
|------------------|----|-----|--|
|                  | mm | mm  |  |
| R63              | 63 | 31  |  |
|                  |    |     |  |

| Measuring range | Cabinet diameter | Ring material   | Process connection material | Article  |
|-----------------|------------------|-----------------|-----------------------------|----------|
| °C              | mm               |                 |                             |          |
| 0 / 120         | 63               | Stainless steel | Stainless steel             | 13509734 |
| 0 / 160         | 63               | Stainless steel | Stainless steel             | 13509737 |